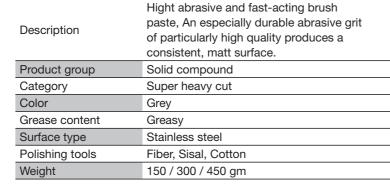

| Hight abrasive and fast-acting brush paste, An<br>especially durable abrasive grit of particularly high<br>quality produces a consistent, matt surface. |
|---------------------------------------------------------------------------------------------------------------------------------------------------------|
| Solid compound                                                                                                                                          |
| Super heavy cut                                                                                                                                         |
| Chrome                                                                                                                                                  |
| Greasy                                                                                                                                                  |
| Chrome                                                                                                                                                  |
| Cotton                                                                                                                                                  |
| 450 gm                                                                                                                                                  |
|                                                                                                                                                         |