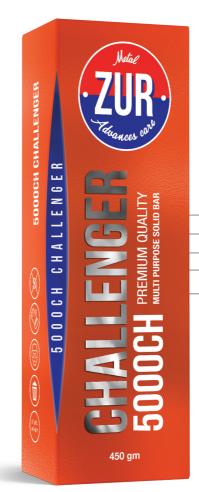

## **1 STEP** CHALLENGER **5000FS**

| Description     | Hight abrasive an<br>especially durable<br>quality produces |
|-----------------|-------------------------------------------------------------|
| Product group   | Solid compound                                              |
| Category        | All in one                                                  |
| Color           | Orange                                                      |
| Grease content  | Greasy                                                      |
| Surface type    | All surfaces                                                |
| Polishing tools | Fiber, Sisal, Cotto                                         |
| Weight          | 450 gm                                                      |