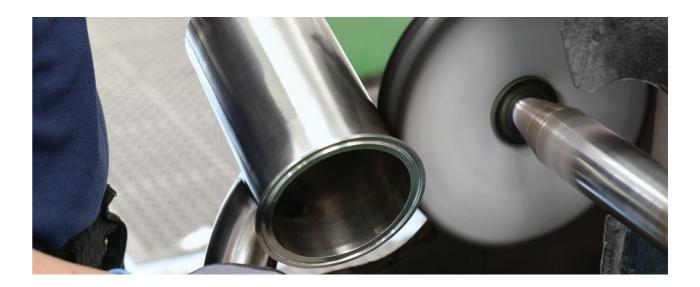

### METAL POLISHING INNOVATION AS NEVER BEFORE

www.zurechem.com

## WHICH SURFACE DO YOU WANT TO POILSH?

## WHICH PROCESS TYPE DO YOU PERFORM FOR **STAINLESS STEEL ?**

**Slurry Liquid** metal polishing

For automatic processing

Gold

Solid bar metal polishing

For manual processing

## **STAINLESS STEEL** METAL POLISHING STEPS

## SURFACE PREPARATION OF **STAINLESS STEEL !**

- Use buffing speeds of 30-35 m/s .
- Even and fine sanding Keep polishing times short, otherwise a turbulent surface finish with no deep gloss will be produced.
- Avoid pronounced heating (especially on metal sheet / thin components) it may had a risk of distortion.