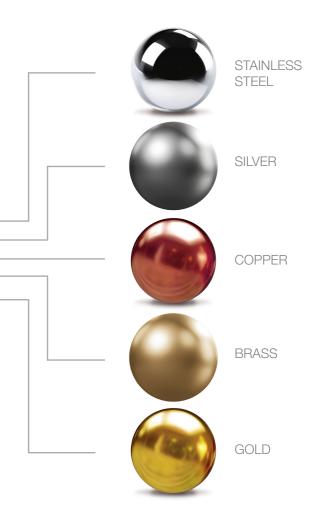

### **High-gloss results** with **ZUR** polishing systems!

Steel

Brass

Other

Surfaces

Polishing pastes from Zurechem increase both the functional and the aesthetic value of a wide variety of surfaces.Polishes produce flawless high-gloss surfaces and maintain value.